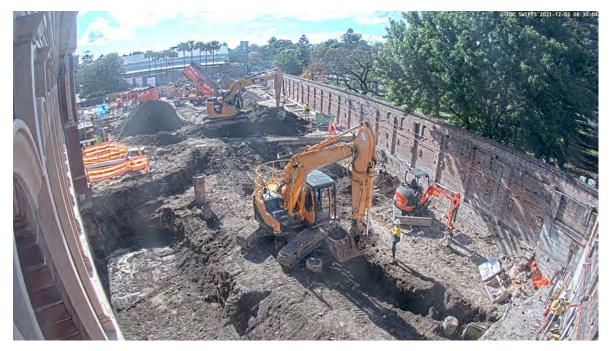

FDC Construction & Fitout Pty Ltd

Job #: 100390 Sydney Swans Headquarters & Community Centre 1 Driver Avenue MOORE PARK, New South Wales 2021

Site Walk 3/12/21

Description Storm water excavation and soil removal

Taken Date 2/12/2021 at 08:30 am

Upload Date 3/12/2021 at 10:30 am

Uploaded By Dylan Luisi

File Name fdcswansext\_20211202\_...

Site Walk 3/12/21

Description Soil removal from lift pits excavation & pour B services rough in