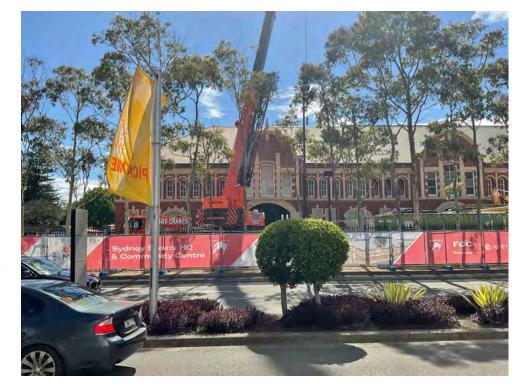

### Site Walk 3/12/21

Description Soil removal from excavation works to lift pit's

Taken Date 29/11/2021 at 11:04 am

Upload Date 3/12/2021 at 10:30 am

Uploaded By Dylan Luisi

File Name fdcswansint\_20211129\_...