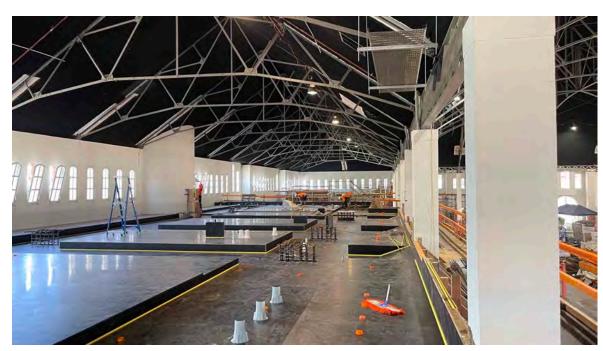

#### Site Walk 3/12/21

Description Footing reinforcement installation ready for concrete pour

Taken Date 3/12/2021 at 09:50 am

Upload Date 3/12/2021 at 10:20 am

Uploaded By Dylan Luisi

File Name 2D18C691-DCC3-4E1A-...

Site Walk 3/12/21

## Description Reinforcement installation to pour B

Taken Date 3/12/2021 at 09:38 am

Upload Date 3/12/2021 at 10:20 am

Uploaded By Dylan Luisi

File Name DEBA51A6-D2F5-458F-9...

FDC: House & Editabated municit (SKW) Pry List Any 25 KL 404 555 22 - 24 Junetans Street Forest Long 60% 2007 Australia T all amtra 2000 - F al 3 10969 2000 Housdampagement. FDC Construction & Fitout Pty Ltd