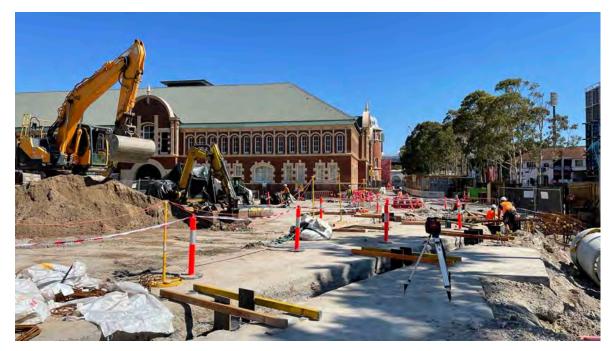

FDC Construction & Fitout Pty Ltd

Job #: 100390 Sydney Swans Headquarters & Community Centre 1 Driver Avenue MOORE PARK, New South Wales 2021

Site Walk 3/12/21

Description Storm water excavation and soil removal

Taken Date 2/12/2021 at 08:30 am

Upload Date 3/12/2021 at 10:30 am

Uploaded By Dylan Luisi

File Name fdcswansext\_20211202\_...

Site Walk 3/12/21

Description Soil removal from lift pits excavation & pour B services rough in