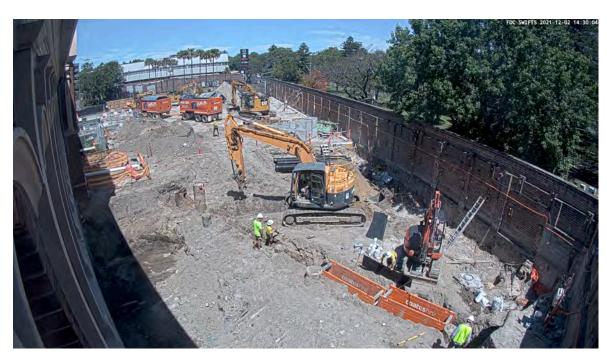

Taken Date 3/12/2021 at 09:35 am

Upload Date 3/12/2021 at 10:20 am

Uploaded By Dylan Luisi

File Name BC60DE5F-B5A1-423A-A...

Site Walk 3/12/21

Description Shoring walls placed for storm water connections

Taken Date 2/12/2021 at 02:30 pm

Upload Date 3/12/2021 at 10:31 am

Uploaded By Dylan Luisi

File Name fdcswansext\_20211202\_...