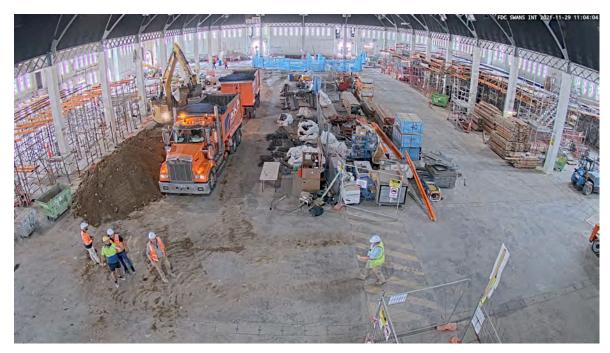

### Site Walk 3/12/21

Description Soil removal from excavation works to lift pit's

Taken Date 29/11/2021 at 11:04 am

Upload Date 3/12/2021 at 10:30 am

Uploaded By Dylan Luisi

File Name fdcswansint\_20211129\_...